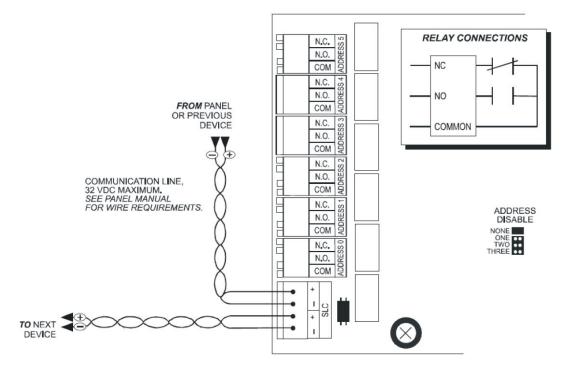

### CONNECTION INFORMATION

Each module has its own address. A pair of rotary code switches is used to set the address of the first module. The remaining modules are automatically assigned to the next five higher addresses. Provisions are included for disabling a maximum of three unused modules to release the addresses to be used elsewhere (you will need to powercycle the module for this to take effect). Each XP6-R module also has panel controlled green LED indicators. The panel can cause the LEDs to blink, latch on, or latch off.

#### **RELAY CONTACT READINGS**

| Current Rating | Maximum Voltage | Load Description |
|----------------|-----------------|------------------|
| ЗA             | 30Vdc           | Resistive        |
| 1A             | 30Vdc           | Inductive        |