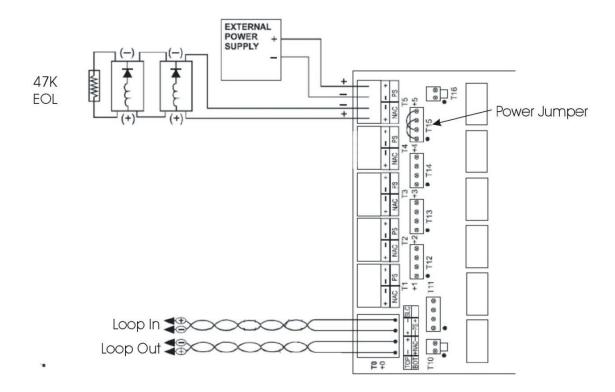

# CONNECTION INFORMATION

A common loop input is used for all modules. Each module has its own address. A pair of rotary code switches is used to set the address of the first module. The remaining modules are automatically assigned to the next five higher addresses. Provisions are included for disabling a maximum of three unused modules to release the addresses to be used elsewhere (you will need to power cycle the module for this to take effect).

Each module has terminals for connection to an external supply circuit for powering ancillary devices. Jumpers are also provided to common up the power supply to all 6 modules.

# TECHNICAL SPECIFICATIONS

| Normal Operating Voltage    | 15 to 32Vdc                |
|-----------------------------|----------------------------|
| Standby Current             | 2.25mA                     |
| Alarm Current               | 35mA                       |
| Relay Contact Rating @30Vdc | 3A Resistive, 1A Inductive |
| Temperature Range           | -10°C to 55°C              |
| Humidity                    | 10 to 93% Non-condensing   |
| End of Line Resistor        | 47K Ohms                   |
| Dimensions                  | 173mm H x 148mm W x 32mm D |