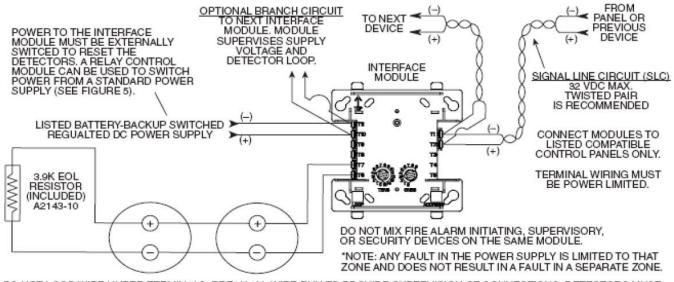

#### **CONNECTION INFORMATION**

DO NOT LOOP WIRE UNDER TERMINALS. BREAK ALL WIRE RUN TO PROVIDE SUPERVISION OF CONNECTIONS. DETECTORS MUST BE UL LISTED COMPATIBLE WITH MODULE. INSTALL DETECTORS PER MANUFACTURER'S INSTALLATION INSTRUCTIONS