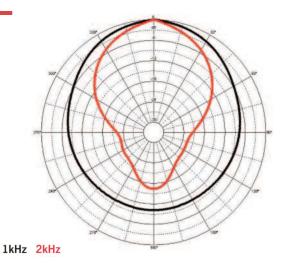

## **POLAR PLOT**

# **TECHNICAL SPECIFICATIONS**

| Power Taps            | 1.25W 2.5W 5W 7.5W 10W            |
|-----------------------|-----------------------------------|
| Sound Pressure Level  | 104dB, 1W @ 1m<br>114dB, 10W @ 1m |
| Enclosure Rating      | IP66                              |
| Frequency Response    | 340Hz - 10kHz                     |
| Dispersion Angle      | 110°                              |
| Flare Dimensions      | 180mm Ø x 270mm D                 |
| Operating Temperature | -20 to +55°C                      |
| Relative Humidity     | <95%                              |