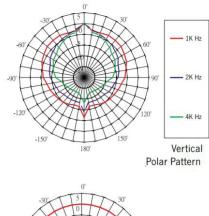

#### **TECHNICAL SPECIFICATIONS**

| Driver Size         | 165mm (6.5") coaxial           |
|---------------------|--------------------------------|
| Power Taps          | 7W, 15W & 35W                  |
| SPL 1W @ 1m         | 92dB @ 1kHz (+/- 2dB)          |
| SPL Full Power @ 1m | 107dB @ 1kHz (+/- 2dB)         |
| Frequency Response  | 80Hz - 16kHz, ± 6dB            |
| Coverage            | 180° Vertical, 360° Horizontal |
| Weight              | 3.95kg                         |
| Material            | Structural Polystyrene         |
| Dimensions          | 380mm diameter x 320mm H       |

## DIMENSIONS AND TRANSFORMER DETAIL

f)

POLAR PLOTS

**RESPONSE GRAPHS** 

unit: mm

NSW 18-20 Brookhollow Ave NORWEST 2153 02 8850 2888 sales@firesense.com.au VIC Unit 4, 297 Ingles St PORT MELBOURNE 3207 03 9646 4557 salesvic@firesense.com.au QLD Unit 2, 225 Queensport Rd North MURARRIE 4172 07 3890 8842 salesql@firesense.com.au