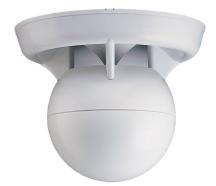

### PRODUCT DESCRIPTION

The spherical speaker enclosure and parabolic shaped reflector combine to create an omni-directional loud speaker, allowing 360° horizontal sound dispersion. With an unobtrusive modern design, these ball speakers are designed for use where traditional ceiling mounted speakers are difficult or impractical to install.

#### **TECHNICAL SPECIFICATIONS**

| Driver Size         | 165mm (6.5") coaxial           |
|---------------------|--------------------------------|
| Power Taps          | 7W, 15W & 35W                  |
| SPL 1W @ 1m         | 92dB @ 1kHz (+/- 2dB)          |
| SPL Full Power @ 1m | 107dB @ 1kHz (+/- 2dB)         |
| Frequency Response  | 80Hz - 16kHz, ± 6dB            |
| Coverage            | 180° Vertical, 360° Horizontal |
| Weight              | 3.95kg                         |
| Material            | Structural Polystyrene         |
| Dimensions          | 380mm diameter x 320mm H       |