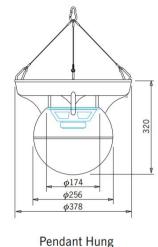

#### **TECHNICAL SPECIFICATIONS**

| Driver Size         | 165mm (6.5") coaxial           |
|---------------------|--------------------------------|
| Power Taps          | 7W, 15W & 35W                  |
| SPL 1W @ 1m         | 92dB @ 1kHz (+/- 2dB)          |
| SPL Full Power @ 1m | 107dB @ 1kHz (+/- 2dB)         |
| Frequency Response  | 80Hz - 16kHz, ± 6dB            |
| Coverage            | 180° Vertical, 360° Horizontal |
| Weight              | 3.95kg                         |
| Material            | Structural Polystyrene         |
| Dimensions          | 380mm diameter x 320mm H       |

## DIMENSIONS AND TRANSFORMER DETAIL

f)

POLAR PLOTS

**RESPONSE GRAPHS** 

unit: mm

NSW 18-20 Brookhollow Ave NORWEST 2153 02 8850 2888 sales@firesense.com.au VIC Unit 4, 297 Ingles St PORT MELBOURNE 3207 03 9646 4557 salesvic@firesense.com.au QLD Unit 2, 225 Queensport Rd North MURARRIE 4172 07 3890 8842 salesql@firesense.com.au