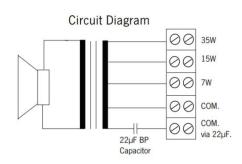

#### **TECHNICAL SPECIFICATIONS**

| Driver Size         | 165mm (6.5") coaxial           |
|---------------------|--------------------------------|
| Power Taps          | 7W, 15W & 35W                  |
| SPL 1W @ 1m         | 92dB @ 1kHz (+/- 2dB)          |
| SPL Full Power @ 1m | 107dB @ 1kHz (+/- 2dB)         |
| Frequency Response  | 80Hz - 16kHz, ± 6dB            |
| Coverage            | 180° Vertical, 360° Horizontal |
| Weight              | 3.95kg                         |
| Material            | Structural Polystyrene         |
| Dimensions          | 380mm diameter x 320mm H       |

Note: A bi-polar capacitor is required when used with monitored OWS or EWIS systems.

## DIMENSIONS AND TRANSFORMER DETAIL

f)

POLAR PLOTS

**RESPONSE GRAPHS** 

unit: mm

NSW 18-20 Brookhollow Ave NORWEST 2153 02 8850 2888 sales@firesense.com.au VIC Unit 4, 297 Ingles St PORT MELBOURNE 3207 03 9646 4557 salesvic@firesense.com.au QLD Unit 2, 225 Queensport Rd North MURARRIE 4172 07 3890 8842 salesql@firesense.com.au