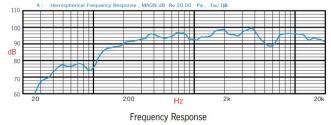

#### **TECHNICAL SPECIFICATIONS**

| Driver Size         | 165mm (6.5") coaxial           |
|---------------------|--------------------------------|
| Power Taps          | 7W, 15W & 35W                  |
| SPL 1W @ 1m         | 92dB @ 1kHz (+/- 2dB)          |
| SPL Full Power @ 1m | 107dB @ 1kHz (+/- 2dB)         |
| Frequency Response  | 80Hz - 16kHz, ± 6dB            |
| Coverage            | 180° Vertical, 360° Horizontal |
| Weight              | 3.95kg                         |
| Material            | Structural Polystyrene         |
| Dimensions          | 380mm diameter x 320mm H       |

## DIMENSIONS AND TRANSFORMER DETAIL

f)

POLAR PLOTS

**RESPONSE GRAPHS** 

unit: mm

NSW 18-20 Brookhollow Ave NORWEST 2153 02 8850 2888 sales@firesense.com.au VIC Unit 4, 297 Ingles St PORT MELBOURNE 3207 03 9646 4557 salesvic@firesense.com.au QLD Unit 2, 225 Queensport Rd North MURARRIE 4172 07 3890 8842 salesql@firesense.com.au