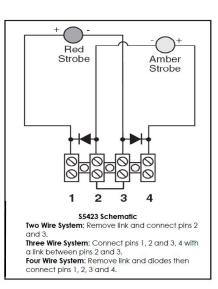

#### PRODUCT DESCRIPTION

Dual strobe for emergency evacuation systems. Housed in a sturdy, white powder-coated steel case, this unit is designed for professional installers of fire and evacuation systems. Features simple bolt on installation and conduit knockouts for cable entry. A terminal block allows quick power connection. Can be configured for 2, 3 or 4 wire operation.