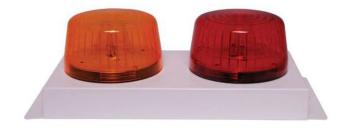

## STR-DUAL Red / Amber Strobe on White Plate

#### PRODUCT DESCRIPTION

Dual strobe for emergency evacuation systems. Housed in a sturdy, white powder-coated steel case, this unit is designed for professional installers of fire and evacuation systems. Features simple bolt on installation and conduit knockouts for cable entry. A terminal block allows quick power connection. Can be configured for 2, 3 or 4 wire operation.