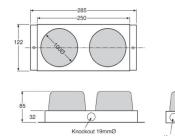

#### **TECHNICAL SPECIFICATIONS**

| Power supply                 | 24Vdc                      |
|------------------------------|----------------------------|
| Current draw                 | 100mA                      |
| Flash rate                   | 1.5Hz                      |
| Flash energy                 | 3.12 Joules                |
| Conduit knockout diameter    | 19mm                       |
| Dimensions (overall)         | 85mm H x 285mm L x 122mm W |
| Individual strobe dimensions | 100mm Ø x 80mm H           |

#### DIMENSIONS