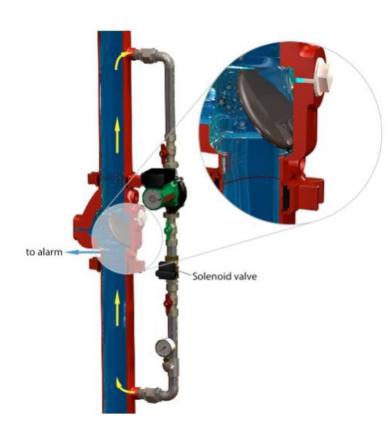

By the simple operation of a key switch, the BellCheck pump re-circulates water from above the alarm valve to the underside of the alarm valve causing the alarm valve to lift simulating the exact operation of one sprinkler head without discharging water from the system to drain.

## MECHANICAL SPECIFICATIONS

| Working Pressure Rating     | 215PSI (15 bar) (1482 KPa) maximum                                                                                                                                                                               |
|-----------------------------|------------------------------------------------------------------------------------------------------------------------------------------------------------------------------------------------------------------|
| Operating Temperature Range | 0°C - 49°C                                                                                                                                                                                                       |
| Valves                      | BS EN 12259 Alarm Valve<br>BS EN 12288 Inlet (Red Handle)<br>BS EN 12288 Outlet (Green Handle) (includes non-return valve)<br>BS EN 12288 Solenoid Valve Pressure Relief<br>BS EN 15081 Butterfly Valve Actuator |