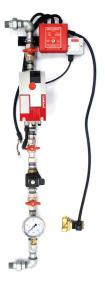

#### **PRODUCT DESCRIPTION**

BellCheck is an automatic alarm valve test system that significantly reduces water wastage when undertaking mandatory weekly tests on automatic alarm valves in order to comply with AS 1851-2005.

By the simple operation of a key switch, the BellCheck pump re-circulates water from above the alarm valve to the underside of the alarm valve causing the alarm valve to lift simulating the exact operation of one sprinkler head without discharging water from the system to drain.

## MECHANICAL SPECIFICATIONS

| Working Pressure Rating     | 215PSI (15 bar) (1482 KPa) maximum                                                                                                                                                                               |
|-----------------------------|------------------------------------------------------------------------------------------------------------------------------------------------------------------------------------------------------------------|
| Operating Temperature Range | 0°C - 49°C                                                                                                                                                                                                       |
| Valves                      | BS EN 12259 Alarm Valve<br>BS EN 12288 Inlet (Red Handle)<br>BS EN 12288 Outlet (Green Handle) (includes non-return valve)<br>BS EN 12288 Solenoid Valve Pressure Relief<br>BS EN 15081 Butterfly Valve Actuator |