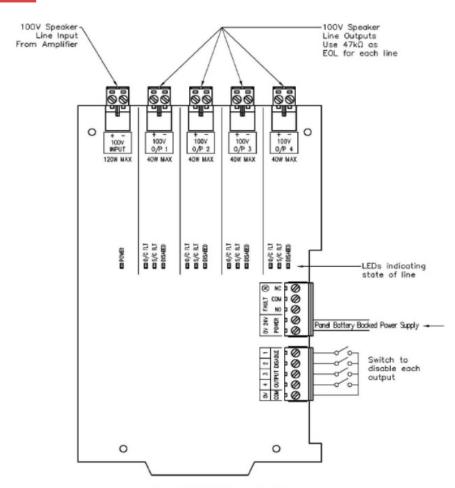

n external input.

#### **TECHNICAL SPECIFICATIONS**

| Supply Voltage                      | 20Vdc to 30Vdc                       |
|-------------------------------------|--------------------------------------|
| <b>Current Consumption (Normal)</b> | 25mA at 27Vdc                        |
| Current Consumption (Max)           | 70mA at 27Vdc (All outputs in fault) |
| Rated Audio Input (Power)           | 120W max.                            |
| Rated Audio Input (Voltage)         | 200V max.                            |
| Rated Audio Output Power            | 40W per Output (120W Total)          |
| EOL Resistor                        | 47K, 1W                              |





### **PRODUCT DATA SHEET**

# OWS-SDM-4 4 Way Speaker Line Monitoring Card

#### **CONNECTION INFORMATION**



Figure 3-9 - SDM-4 Connection Diagram