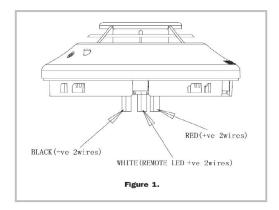

### WIRING INSTALLATION GUIDELINES

This detector provides six wires which are divided into three groups, separately two red, two white and two black wires.

#### **Terminal Notes:**

Red wire: Power/Loop +ve Black wire: Power/Loop -ve (also Remote LED -ve) White wire: Remote LED +ve