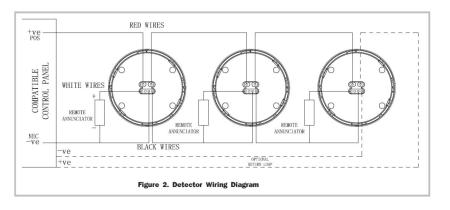

### WIRING DIAGRAM

- 1. Set the sensor to a desired address with handheld programmer.
- 2. Connect the Wires to loop wiring as per the wiring diagram, see Figure 2.
- 3. Install the sensor into the sensor base. Push the sensor into the base while turning it clockwise to secure it in place.
- 4. After all sensors have been installed, apply power to the control unit and activate the communication line.