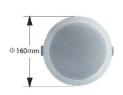

### **TECHNICAL SPECIFICATIONS**

| Rated Power                  | 6W, 100V line transformer             |
|------------------------------|---------------------------------------|
| Transformer Power Taps       | 0.375W, 0.75W (default), 1.5W, 3W, 6W |
| Sensitivity                  | 92dB, 1W @ 1m                         |
| Maximum SPL                  | ~100dB @ 6W                           |
| Frequency Response           | 130Hz ~ 20kHz                         |
| Speaker Unit                 | 4"                                    |
| Dimensions                   | Ø 160mm x 75mm                        |
| Weight                       | 630g                                  |
| Material                     | ABS                                   |
| Colour                       | White (RAL9003) or Black              |
| Surface Mount Box Dimensions | Ø 245mm x 75mm                        |
| Cutout Dimensions            | Ø 140mm                               |
| Packaging                    | 24 to a box                           |
| Weight                       | 17kg per box                          |