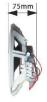

### **TECHNICAL SPECIFICATIONS**

| Rated Power                  | 6W, 100V line transformer             |
|------------------------------|---------------------------------------|
| Transformer Power Taps       | 0.375W, 0.75W (default), 1.5W, 3W, 6W |
| Sensitivity                  | 92dB, 1W @ 1m                         |
| Maximum SPL                  | ~100dB @ 6W                           |
| Frequency Response           | 130Hz ~ 20kHz                         |
| Speaker Unit                 | 4"                                    |
| Dimensions                   | Ø 160mm x 75mm                        |
| Weight                       | 630g                                  |
| Material                     | ABS                                   |
| Colour                       | White (RAL9003) or Black              |
| Surface Mount Box Dimensions | Ø 245mm x 75mm                        |
| Cutout Dimensions            | Ø 140mm                               |
| Packaging                    | 24 to a box                           |
| Weight                       | 17kg per box                          |