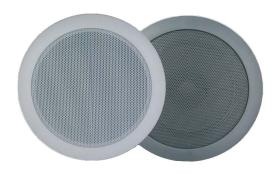

## 100mm Ceiling Speaker with Metal Grill

## PRODUCT DESCRIPTION

The FireSense FS-SP4 is a slim line wide range 4" dual cone loudspeaker. It is made from ABS resin and finished off with an off white or black metal grill.

By utilizing a dual clamping method, this allows quick installation and reduces labour. Also as an option the FS-SP4 can clip straight into a surface mount enclosure (FS-SP4-SMB).