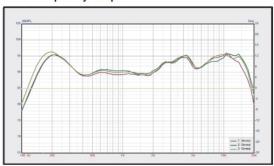

Black              |
| Surface Mount Box Dimensions | Ø 245mm x 75mm                        |
| Cutout Dimensions            | Ø 140mm                               |
| Packaging                    | 24 to a box                           |
| Weight                       | 17kg per box                          |

sales@firesense.com.au





## FS-SP4

# 100mm Ceiling Speaker with Metal Grill

#### **OPTIONS**

| FS-SP4-SMB         | Surface mount enclosure to suit FS-SP4                         |
|--------------------|----------------------------------------------------------------|
| FS-SP4-BK          | 100mm ceiling speaker with metal grill – Black                 |
| FS-SP4-SMB-7240-BK | Surface mount enclosure to suit FS-SP4 and FS-SP4-7240 - Black |







### SPL / Frequency Graph



## Polar Plot