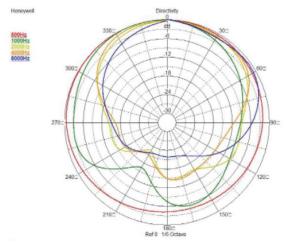

|
| Surface Mount Box Dimensions | Ø 245mm x 75mm                        |
| Cutout Dimensions            | Ø 140mm                               |
| Packaging                    | 24 to a box                           |
| Weight                       | 17kg per box                          |

sales@firesense.com.au





## FS-SP4

# 100mm Ceiling Speaker with Metal Grill

#### **OPTIONS**

| FS-SP4-SMB         | Surface mount enclosure to suit FS-SP4                         |
|--------------------|----------------------------------------------------------------|
| FS-SP4-BK          | 100mm ceiling speaker with metal grill – Black                 |
| FS-SP4-SMB-7240-BK | Surface mount enclosure to suit FS-SP4 and FS-SP4-7240 - Black |







### SPL / Frequency Graph



## Polar Plot