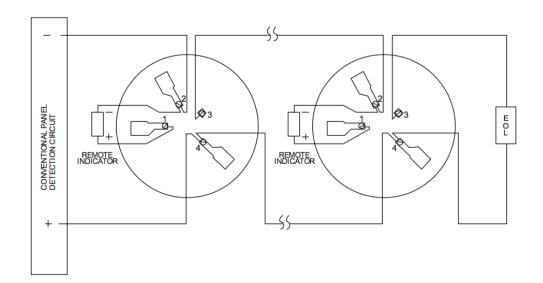

## **PRODUCT DATA SHEET**

# SS-BASE Conventional Detector Base

#### **FEATURES**

- ✓ SSL approved
- √ Low profile design
- ✓ Optional tamper-resistance feature
- √ Remote indicator terminals



#### PRODUCT DESCRIPTION

This plug-in detector base is used with System Sensor conventional smoke and heat detector heads.

#### **TECHNICAL SPECIFICATIONS**

| Base Diameter            | 10.2cm                       |
|--------------------------|------------------------------|
| Base Height              | 2.0cm                        |
| Mounting                 | 50mm, 60mm and 70mm centres  |
| Operating Temp Range     | 0° to 49°C                   |
| Operating Humidity Range | 10% to 93% Relative humidity |

### **CONNECTION INFORMATION**