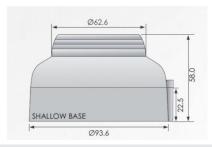

# **TECHNICAL SPECIFICATIONS**

| Operating Voltage         | 48Vdc                      |
|---------------------------|----------------------------|
| Supply Current            | 6mA @ 24Vdc                |
| Flash Rate                | T3 Temporal                |
| Operating Temperature     | -20°C to +70°C             |
| Humidity                  | 0 to 95% non-condensing    |
| Material                  | ABS fire retardant plastic |
| Dimensions (Shallow Base) | 94mm diameter x 58mm H     |
| IP Rating                 | IP43 (shallow)             |
| Weight                    | 145g (shallow)             |

# DIMENSIONS

NSW 18-20 Brookhollow Ave NORWEST 2153 02 8850 2888 sales@firesense.com.au VIC Unit 4, 297 Ingles St PORT MELBOURNE 3207 03 9646 4557 salesvic@firesense.com.au QLD Unit 2, 225 Queensport Rd North MURARRIE 4172 07 3890 8842 salesqld@firesense.com.au