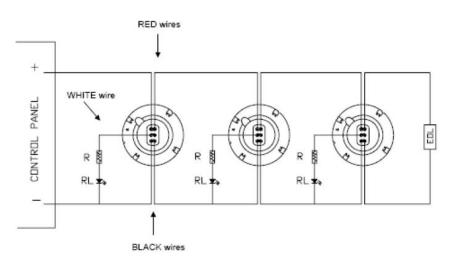

S-BS Sealed B Conventional Thermal Detector

### **FEATURES**

| Detector Sensitivity Table |                 |
|----------------------------|-----------------|
| Sensitivity Level          | Degrees Celsius |
| Туре В                     | 63              |

## PRODUCT DESCRIPTION

The SS-BS is a sealed type "B" conventional thermal detector for use in wet areas and areas of high humidity that would not allow the use of a typical "clip in" detector base.

#### **TECHNICAL SPECIFICATIONS**

| Operating Voltage Range    | 15 to 28Vdc  |
|----------------------------|--------------|
| IP Rating                  | IP67         |
| Standby Current            | 50µA @ 24Vdc |
| Max Alarm Current (LED on) | 80mA @ 24Vdc |
| Operating Temperature      | 0°C to 38°C  |

## CONNECTION INFORMATION



#### APPROVALS

✓ ActivFire certified - Listing No. afp-1777 (System Sensor Model 885WP-B)

NSW 18-20 Brookhollow Ave NORWEST 2153 02 8850 2888 sales@firesense.com.au VIC Unit 4, 297 Ingles St PORT MELBOURNE 3207 03 9646 4557 salesvic@firesense.com.au QLD Unit 2, 225 Queensport Rd North MURARRIE 4172 07 3890 8842 salesqld@firesense.com.au