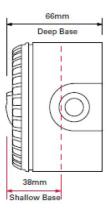

| Red                                     |  |
| Flash Colour          | Red                                     |  |



sales@firesense.com.au



# **PRODUCT DATA SHEET**

STR-SOL-W-RR Solista Wall Strobe – Red

### **CURRENT CONSUMPTION**

|             | 2.5m/0.5Hz | 2.5m/1Hz | 7.5m/0.5Hz | 7.5m/1Hz |
|-------------|------------|----------|------------|----------|
| White Flash | 10mA       | 16mA     | 16mA       | 25mA     |
| Red Flash   | 10mA       | 16mA     | 16mA       | 25mA     |

## ORDERING INFORMATION

| STR-SOL-W-RR    | Red body, red flash                      |
|-----------------|------------------------------------------|
| FULL-R-D-BASE   | Red deep base to increase rating to IP65 |
| FULL-MAINS-BASE | Red deep IP65 rated 240V mains base      |

## **DIMENSIONS**





## **APPROVALS**

✓ SAI Global: Certificate No. SMK40585