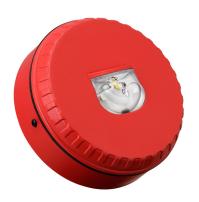

# STR-SOL-W-RR Solista Wall Strobe – Red

#### PRODUCT DESCRIPTION

The STR-SOL-W-RR wall product takes its slim line design queues from the SOLISTA range. Available in a red body colour and with a shallow or deep base, the SOLISTA wall type is suitable for a variety of applications.