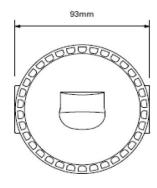

| Red                                     |  |
| Flash Colour          | Red                                     |  |



sales@firesense.com.au



# **PRODUCT DATA SHEET**

STR-SOL-W-RR Solista Wall Strobe – Red

### **CURRENT CONSUMPTION**

|             | 2.5m/0.5Hz | 2.5m/1Hz | 7.5m/0.5Hz | 7.5m/1Hz |
|-------------|------------|----------|------------|----------|
| White Flash | 10mA       | 16mA     | 16mA       | 25mA     |
| Red Flash   | 10mA       | 16mA     | 16mA       | 25mA     |

## ORDERING INFORMATION

| STR-SOL-W-RR    | Red body, red flash                      |
|-----------------|------------------------------------------|
| FULL-R-D-BASE   | Red deep base to increase rating to IP65 |
| FULL-MAINS-BASE | Red deep IP65 rated 240V mains base      |

## **DIMENSIONS**





## **APPROVALS**

✓ SAI Global: Certificate No. SMK40585