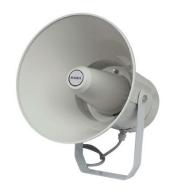

## HORN-30 30W Weatherproof Horn Speaker

## PRODUCT DESCRIPTION

The HORN-30 is an IP66 rated weatherproof horn speaker designed for indoor or outdoor installations.

It features marine grade stainless steel fixings & mounting bracket. Recommended for use in marine environments; ships, industrial plants and other harsh environmental applications.