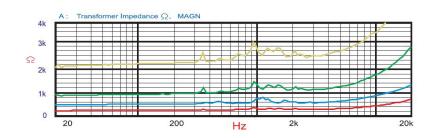

## **IMPEDANCE**

## **TECHNICAL SPECIFICATIONS**

| 30W                                    |
|----------------------------------------|
| 3.75, 7.5, 15 & 30W                    |
| 330Ω, 660Ω, 1.32kΩ, 1.875kΩ            |
| 20Ω                                    |
| 330Hz-8kHz                             |
| 103dB                                  |
| 118dB                                  |
| 101dB/100dB                            |
| 110°/70°                               |
| 6.2/15.1                               |
| 238mm Ø x 287mm                        |
| 2.3kg                                  |
| Grey RAL7035                           |
| ABS plastic housing with UV inhibitors |
| Stainless steel U bracket              |
|                                        |