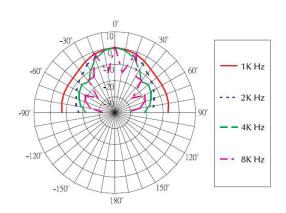

## **POLAR PLOT**

## **TECHNICAL SPECIFICATIONS**

| 30W                                    |
|----------------------------------------|
| 3.75, 7.5, 15 & 30W                    |
| 330Ω, 660Ω, 1.32kΩ, 1.875kΩ            |
| 20Ω                                    |
| 330Hz-8kHz                             |
| 103dB                                  |
| 118dB                                  |
| 101dB/100dB                            |
| 110°/70°                               |
| 6.2/15.1                               |
| 238mm Ø x 287mm                        |
| 2.3kg                                  |
| Grey RAL7035                           |
| ABS plastic housing with UV inhibitors |
| Stainless steel U bracket              |
|                                        |