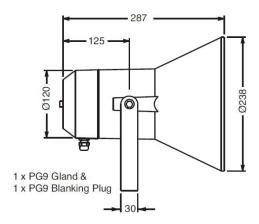

## **DIMENSIONS**

02 8850 2888 sales@firesense.com.au

## **TECHNICAL SPECIFICATIONS**

| 30W                                    |
|----------------------------------------|
| 3.75, 7.5, 15 & 30W                    |
| 330Ω, 660Ω, 1.32kΩ, 1.875kΩ            |
| 20Ω                                    |
| 330Hz-8kHz                             |
| 103dB                                  |
| 118dB                                  |
| 101dB/100dB                            |
| 110°/70°                               |
| 6.2/15.1                               |
| 238mm Ø x 287mm                        |
| 2.3kg                                  |
| Grey RAL7035                           |
| ABS plastic housing with UV inhibitors |
| Stainless steel U bracket              |
|                                        |