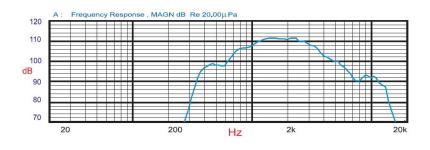

## FREQUENCY RESPONSE

## **TECHNICAL SPECIFICATIONS**

| 30W                                    |
|----------------------------------------|
| 3.75, 7.5, 15 & 30W                    |
| 330Ω, 660Ω, 1.32kΩ, 1.875kΩ            |
| 20Ω                                    |
| 330Hz-8kHz                             |
| 103dB                                  |
| 118dB                                  |
| 101dB/100dB                            |
| 110°/70°                               |
| 6.2/15.1                               |
| 238mm Ø x 287mm                        |
| 2.3kg                                  |
| Grey RAL7035                           |
| ABS plastic housing with UV inhibitors |
| Stainless steel U bracket              |
|                                        |