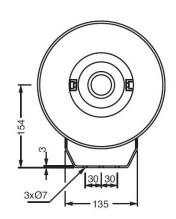

## **DIMENSIONS**

02 8850 2888 sales@firesense.com.au

## **TECHNICAL SPECIFICATIONS**

| 30W                                    |
|----------------------------------------|
| 3.75, 7.5, 15 & 30W                    |
| 330Ω, 660Ω, 1.32kΩ, 1.875kΩ            |
| 20Ω                                    |
| 330Hz-8kHz                             |
| 103dB                                  |
| 118dB                                  |
| 101dB/100dB                            |
| 110°/70°                               |
| 6.2/15.1                               |
| 238mm Ø x 287mm                        |
| 2.3kg                                  |
| Grey RAL7035                           |
| ABS plastic housing with UV inhibitors |
| Stainless steel U bracket              |
|                                        |