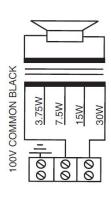

#### INSTALLATION GUIDELINES

The HORN-30 is a 100V line horn speaker designed for direct connection to a commercial amplifier with 100V output. It is fitted with a 300mm 5 core cable. Each coloured cable core is connected to a power tap on the transformer. Selection is made by connecting between common and the required power tap cores.

## **TECHNICAL SPECIFICATIONS**

| 30W                                    |
|----------------------------------------|
| 3.75, 7.5, 15 & 30W                    |
| 330Ω, 660Ω, 1.32kΩ, 1.875kΩ            |
| 20Ω                                    |
| 330Hz-8kHz                             |
| 103dB                                  |
| 118dB                                  |
| 101dB/100dB                            |
| 110°/70°                               |
| 6.2/15.1                               |
| 238mm Ø x 287mm                        |
| 2.3kg                                  |
| Grey RAL7035                           |
| ABS plastic housing with UV inhibitors |
| Stainless steel U bracket              |
|                                        |