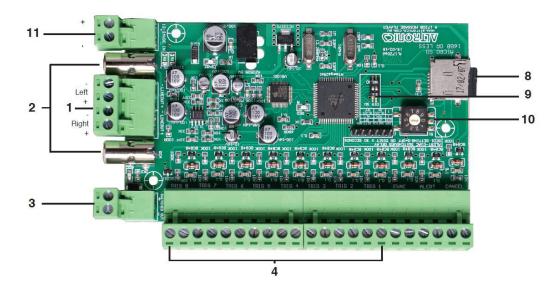

#### Figure 1

#### FRONT PANEL

- 1. Stereo audio output
- 2. Left & right RCA outputs
- 3. Switched power output
- 4. Trigger 1-8 inputs
  5. Evac input
  6. Alert input

- 7. Cancel input
- 8. Micro SD Card slot
- 9. DIP switch
- 10. BCD switch
- 11. Power input (12-24VDC)