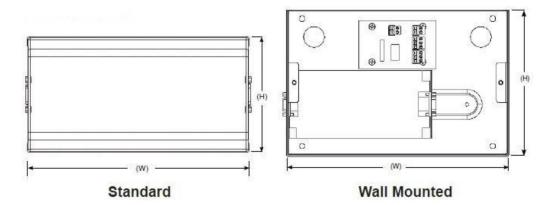

#### Standard:

| Dimensions    | 188mm x 98mm x 40mm                                                                              |
|---------------|--------------------------------------------------------------------------------------------------|
| Weight        | 0.4kgs                                                                                           |
| Supplied With | VESDAlink RS-232 9-way serial cable (male-female)<br>VESDAlink RS-485 15-way cable (male-female) |

### **TECHNICAL SPECIFICATIONS**

Wall Mounted:

| Dimensions    | 280mm x 185mm x 55mm                              |
|---------------|---------------------------------------------------|
| Weight        | 2kgs                                              |
| Supplied With | VESDAlink RS-232 9-way serial cable (male-female) |

#### DIMENSIONS