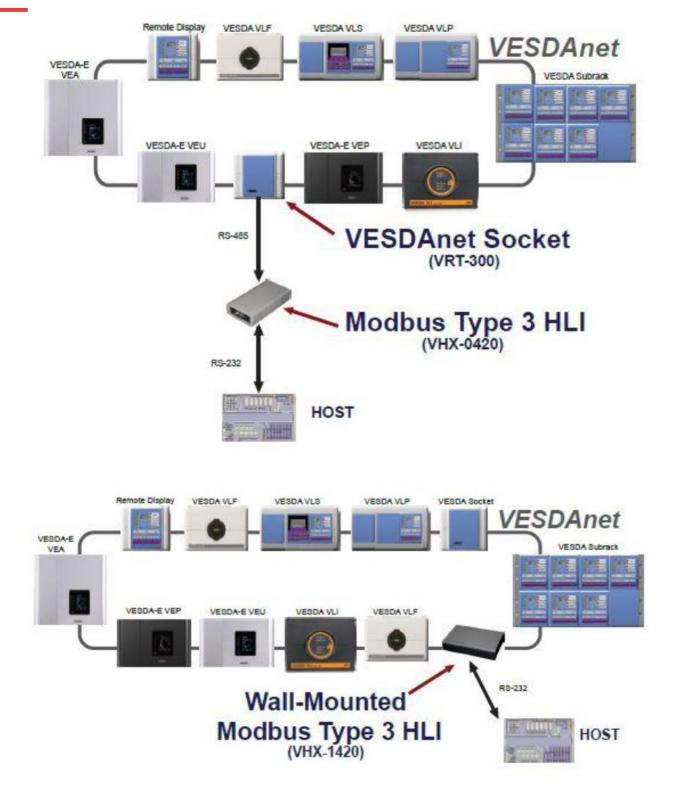

## EXAMPLE VESDANET SYSTEM WITH MODBUS TYPE 3 HLI

NSW 18-20 Brookhollow Ave NORWEST 2153 02 8850 2888 sales@firesense.com.au

VIC Unit 4, 297 Ingles St PORT MELBOURNE 3207 03 9646 4557 salesvic@firesense.com.au QLD Unit 2, 225 Queensport Rd North MURARRIE 4172 07 3890 8842 salesqld@firesense.com.au