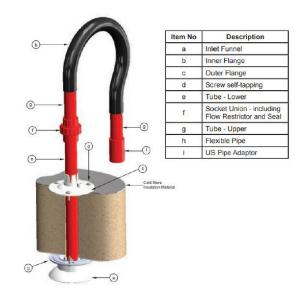

### PRODUCT DESCRIPTION

The sampling kit consists of outer and inner parts with the sampling pipe penetrating the refrigerated storage sandwich panel. The sampling pipe through the sandwich panel and inner parts are made of ABS plastic which is suitable for low temperatures down to -40°C. The kit comprises a restriction assembly, placed above the sandwich panel, which consists of a sampling orifice within a socket union.

The Xtralis Refrigerated Storage Sampling Kit provides a standardized method of smoke sampling for refrigerated storage facilities in a considerably improved manner allowing simplified installation with reduced maintenance, thus promoting more reliable and hassle-free operation.

The Xtralis Refrigerated Storage Sampling Kit has been designed to replace standard cone-shaped sampling nozzles installed at the ceiling in existing or new refrigerated storage facilities. This kit can be installed in the entire facility or combined with standard sampling points if required. The aim here is to reduce direct ice blockage of the sampling points hence this kit is recommended for installation in areas where higher humidity is likely to occur as a result of vehicle and pedestrian traffic (e.g. areas close to doorways or perimeter of the facility).

This kit is treated as a standard sampling hole in the Xtralis ASD system design, in terms of system parameters (e.g. sampling hole location, hole size, transport time, sampling hole sensitivity).