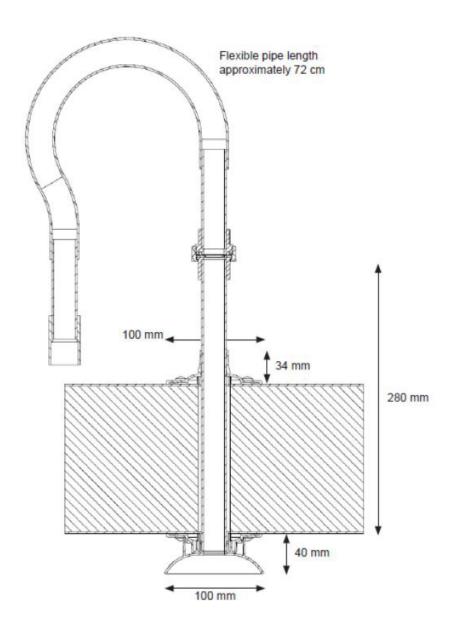

ed to replace standard cone-shaped sampling nozzles installed at the ceiling in existing or new refrigerated storage facilities. This kit can be installed in the entire facility or combined with standard sampling points if required. The aim here is to reduce direct ice blockage of the sampling points hence this kit is recommended for installation in areas where higher humidity is likely to occur as a result of vehicle and pedestrian traffic (e.g. areas close to doorways or perimeter of the facility).

This kit is treated as a standard sampling hole in the Xtralis ASD system design, in terms of system parameters (e.g. sampling hole location, hole size, transport time, sampling hole sensitivity).





## **PRODUCT DATA SHEET**

# VSP-860 Refrigerated Storage Sampling Kit

## **DIMENSIONS**



## **ORDERING INFORMATION**

VSP-860 Refrigerated storage sampling kit