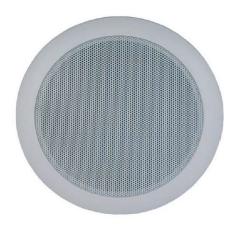

#### PRODUCT DESCRIPTION

The FS-SP4-WP is a compact recessed ceiling speaker designed specifically for Public Address and Voice Alarm (PA-VA) systems installed in high humidity environments or areas where the speaker may be exposed to moisture.

This speaker features an aluminium grill and moisture resistant cone making the FS-SP4-WP ideal for areas such as bathrooms, change rooms, laundries or high humidity climates where typically a paper cone will become degraded over time.

The 100mm, 6W dual cone dynamic loudspeaker provides a broad frequency response range, low harmonic distortion and maintains a high sound pressure level at all tap settings to provide accurate and intelligible broadcast of evacuation and PA messages.

The tapered ABS body with perforated aluminum grill provide an attractive design to ensure a high quality finish.

The unique enclosed termination housing allows for loop through cabling, convenient plug on/plug off tapping as well as convenient field cable fixing points. Together with the custom spring fit system the FS-SP4-WP allows for easy installation and even more importantly – removal without damage to sensitive ceilings.