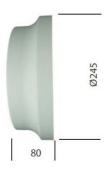

The low-profile surface mount box is designed to accommodate the standard recessed speaker in order to provide a simple installation and also reduce costly inventory on the contractor.

### **DIMENSIONS**

### **TECHNICAL SPECIFICATIONS**

| Rated Power                      | 6W, 100V line transformer         |
|----------------------------------|-----------------------------------|
| Transformer Power Taps           | 6W, 3W, 1.5W, 0.75W, 0.375W       |
| Default Power Taps               | 0.75W                             |
| Sensitivity                      | 90dBS                             |
| Maximum SPL                      | 102dB                             |
| Frequency Response               | 180Hz - 13kHz                     |
| Speaker Unit                     | 4"                                |
| Dimensions                       | 160mmØ x 80mm (recess depth 75mm) |
| Cut Out                          | 140mmØ                            |
| Material<br>- Housing<br>- Grill | ABS<br>Powder aluminium           |
| Colour                           | White RAL 9003                    |
| Surface Mount Box                | 245mmØ x 75mm                     |
| IP Rating                        | IP54                              |