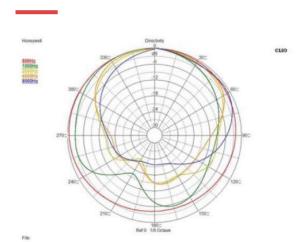

|
| Sensitivity                      | 90dBS                             |
| Maximum SPL                      | 102dB                             |
| Frequency Response               | 180Hz - 13kHz                     |
| Speaker Unit                     | 4"                                |
| Dimensions                       | 160mmØ x 80mm (recess depth 75mm) |
| Cut Out                          | 140mmØ                            |
| Material<br>- Housing<br>- Grill | ABS<br>Powder aluminium           |
| Colour                           | White RAL 9003                    |
| Surface Mount Box                | 245mmØ x 75mm                     |
| IP Rating                        | IP54                              |

## **SPL VS FREQUENCY GRAPH**



## **POLAR PLOT**