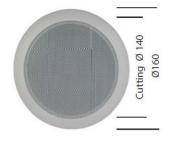

### **DIMENSIONS**

### **TECHNICAL SPECIFICATIONS**

| Rated Power                      | 6W, 100V line transformer         |
|----------------------------------|-----------------------------------|
| Transformer Power Taps           | 6W, 3W, 1.5W, 0.75W, 0.375W       |
| Default Power Taps               | 0.75W                             |
| Sensitivity                      | 90dBS                             |
| Maximum SPL                      | 102dB                             |
| Frequency Response               | 180Hz - 13kHz                     |
| Speaker Unit                     | 4"                                |
| Dimensions                       | 160mmØ x 80mm (recess depth 75mm) |
| Cut Out                          | 140mmØ                            |
| Material<br>- Housing<br>- Grill | ABS<br>Powder aluminium           |
| Colour                           | White RAL 9003                    |
| Surface Mount Box                | 245mmØ x 75mm                     |
| IP Rating                        | IP54                              |