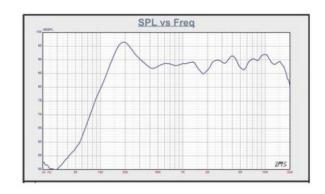

## **SPL VS FREQUENCY GRAPH**

The 100mm, 6W dual cone dynamic loudspeaker provides a broad frequency response range, low harmonic distortion and maintains a high sound pressure level at all tap settings to provide accurate and intelligible broadcast of evacuation and PA messages.

### **TECHNICAL SPECIFICATIONS**

| Rated Power                      | 6W, 100V line transformer         |
|----------------------------------|-----------------------------------|
| Transformer Power Taps           | 6W, 3W, 1.5W, 0.75W, 0.375W       |
| Default Power Taps               | 0.75W                             |
| Sensitivity                      | 90dBS                             |
| Maximum SPL                      | 102dB                             |
| Frequency Response               | 180Hz - 13kHz                     |
| Speaker Unit                     | 4"                                |
| Dimensions                       | 160mmØ x 80mm (recess depth 75mm) |
| Cut Out                          | 140mmØ                            |
| Material<br>- Housing<br>- Grill | ABS<br>Powder aluminium           |
| Colour                           | White RAL 9003                    |
| Surface Mount Box                | 245mmØ x 75mm                     |
| IP Rating                        | IP54                              |