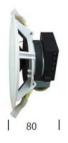

### **DIMENSIONS**

### **TECHNICAL SPECIFICATIONS**

| Rated Power                      | 6W, 100V line transformer         |
|----------------------------------|-----------------------------------|
| Transformer Power Taps           | 6W, 3W, 1.5W, 0.75W, 0.375W       |
| Default Power Taps               | 0.75W                             |
| Sensitivity                      | 90dBS                             |
| Maximum SPL                      | 102dB                             |
| Frequency Response               | 180Hz - 13kHz                     |
| Speaker Unit                     | 4"                                |
| Dimensions                       | 160mmØ x 80mm (recess depth 75mm) |
| Cut Out                          | 140mmØ                            |
| Material<br>- Housing<br>- Grill | ABS<br>Powder aluminium           |
| Colour                           | White RAL 9003                    |
| Surface Mount Box                | 245mmØ x 75mm                     |
| IP Rating                        | IP54                              |