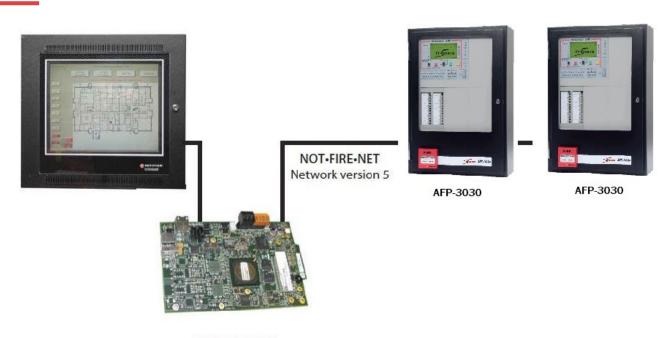

C                       |

NCM required for connection to NOTI·FIRE·NET™, high speed NFN and control panels.

### **COMPATIBILITY**

The NOTI-FIRE-NET™ Gateway is compatible with ONYXWorks® and ONYX FirstVision® and interfaces to NOTI-FIRE-NET™ version 5.0 and higher, as well as a high speed NOTI-FIRE-NET™ network for the following panels and devices:

- ✓ AFP-2800 & AFP-3030
- ✓ BACnet Gateway
- ✓ NOTI-FIRE-NET™ Web Server
- ✓ NCA-2 Network Control Annunciator







## **PRODUCT DATA SHEET**

# N-GATEWAY ONYXWorks<sup>®</sup> NFN Gateway Integration & Graphics

### **VERSION COMPATIBILITY**

- ✓ PCA version gateway Compatible up to version 4.23 ONYXWorks®
- ✓ PCB version gateway Compatible with all version of ONYXWorks® (current stock)

### REMOTE MONITORING



### FIREFIGHTERS DISPLAY



NFN GATEWAY (embedded)

sales@firesense.com.au