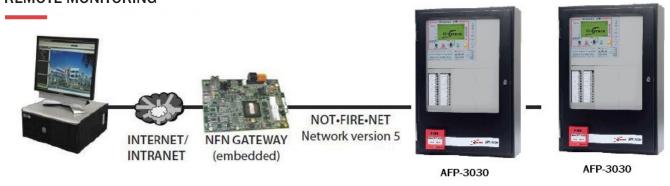

### REMOTE MONITORING

The embedded gateway is a standalone version and is equipped with IP capability thus enabling the ONYX® Series user to monitor multiple sites over an Ethernet network without the need for remote workstations.