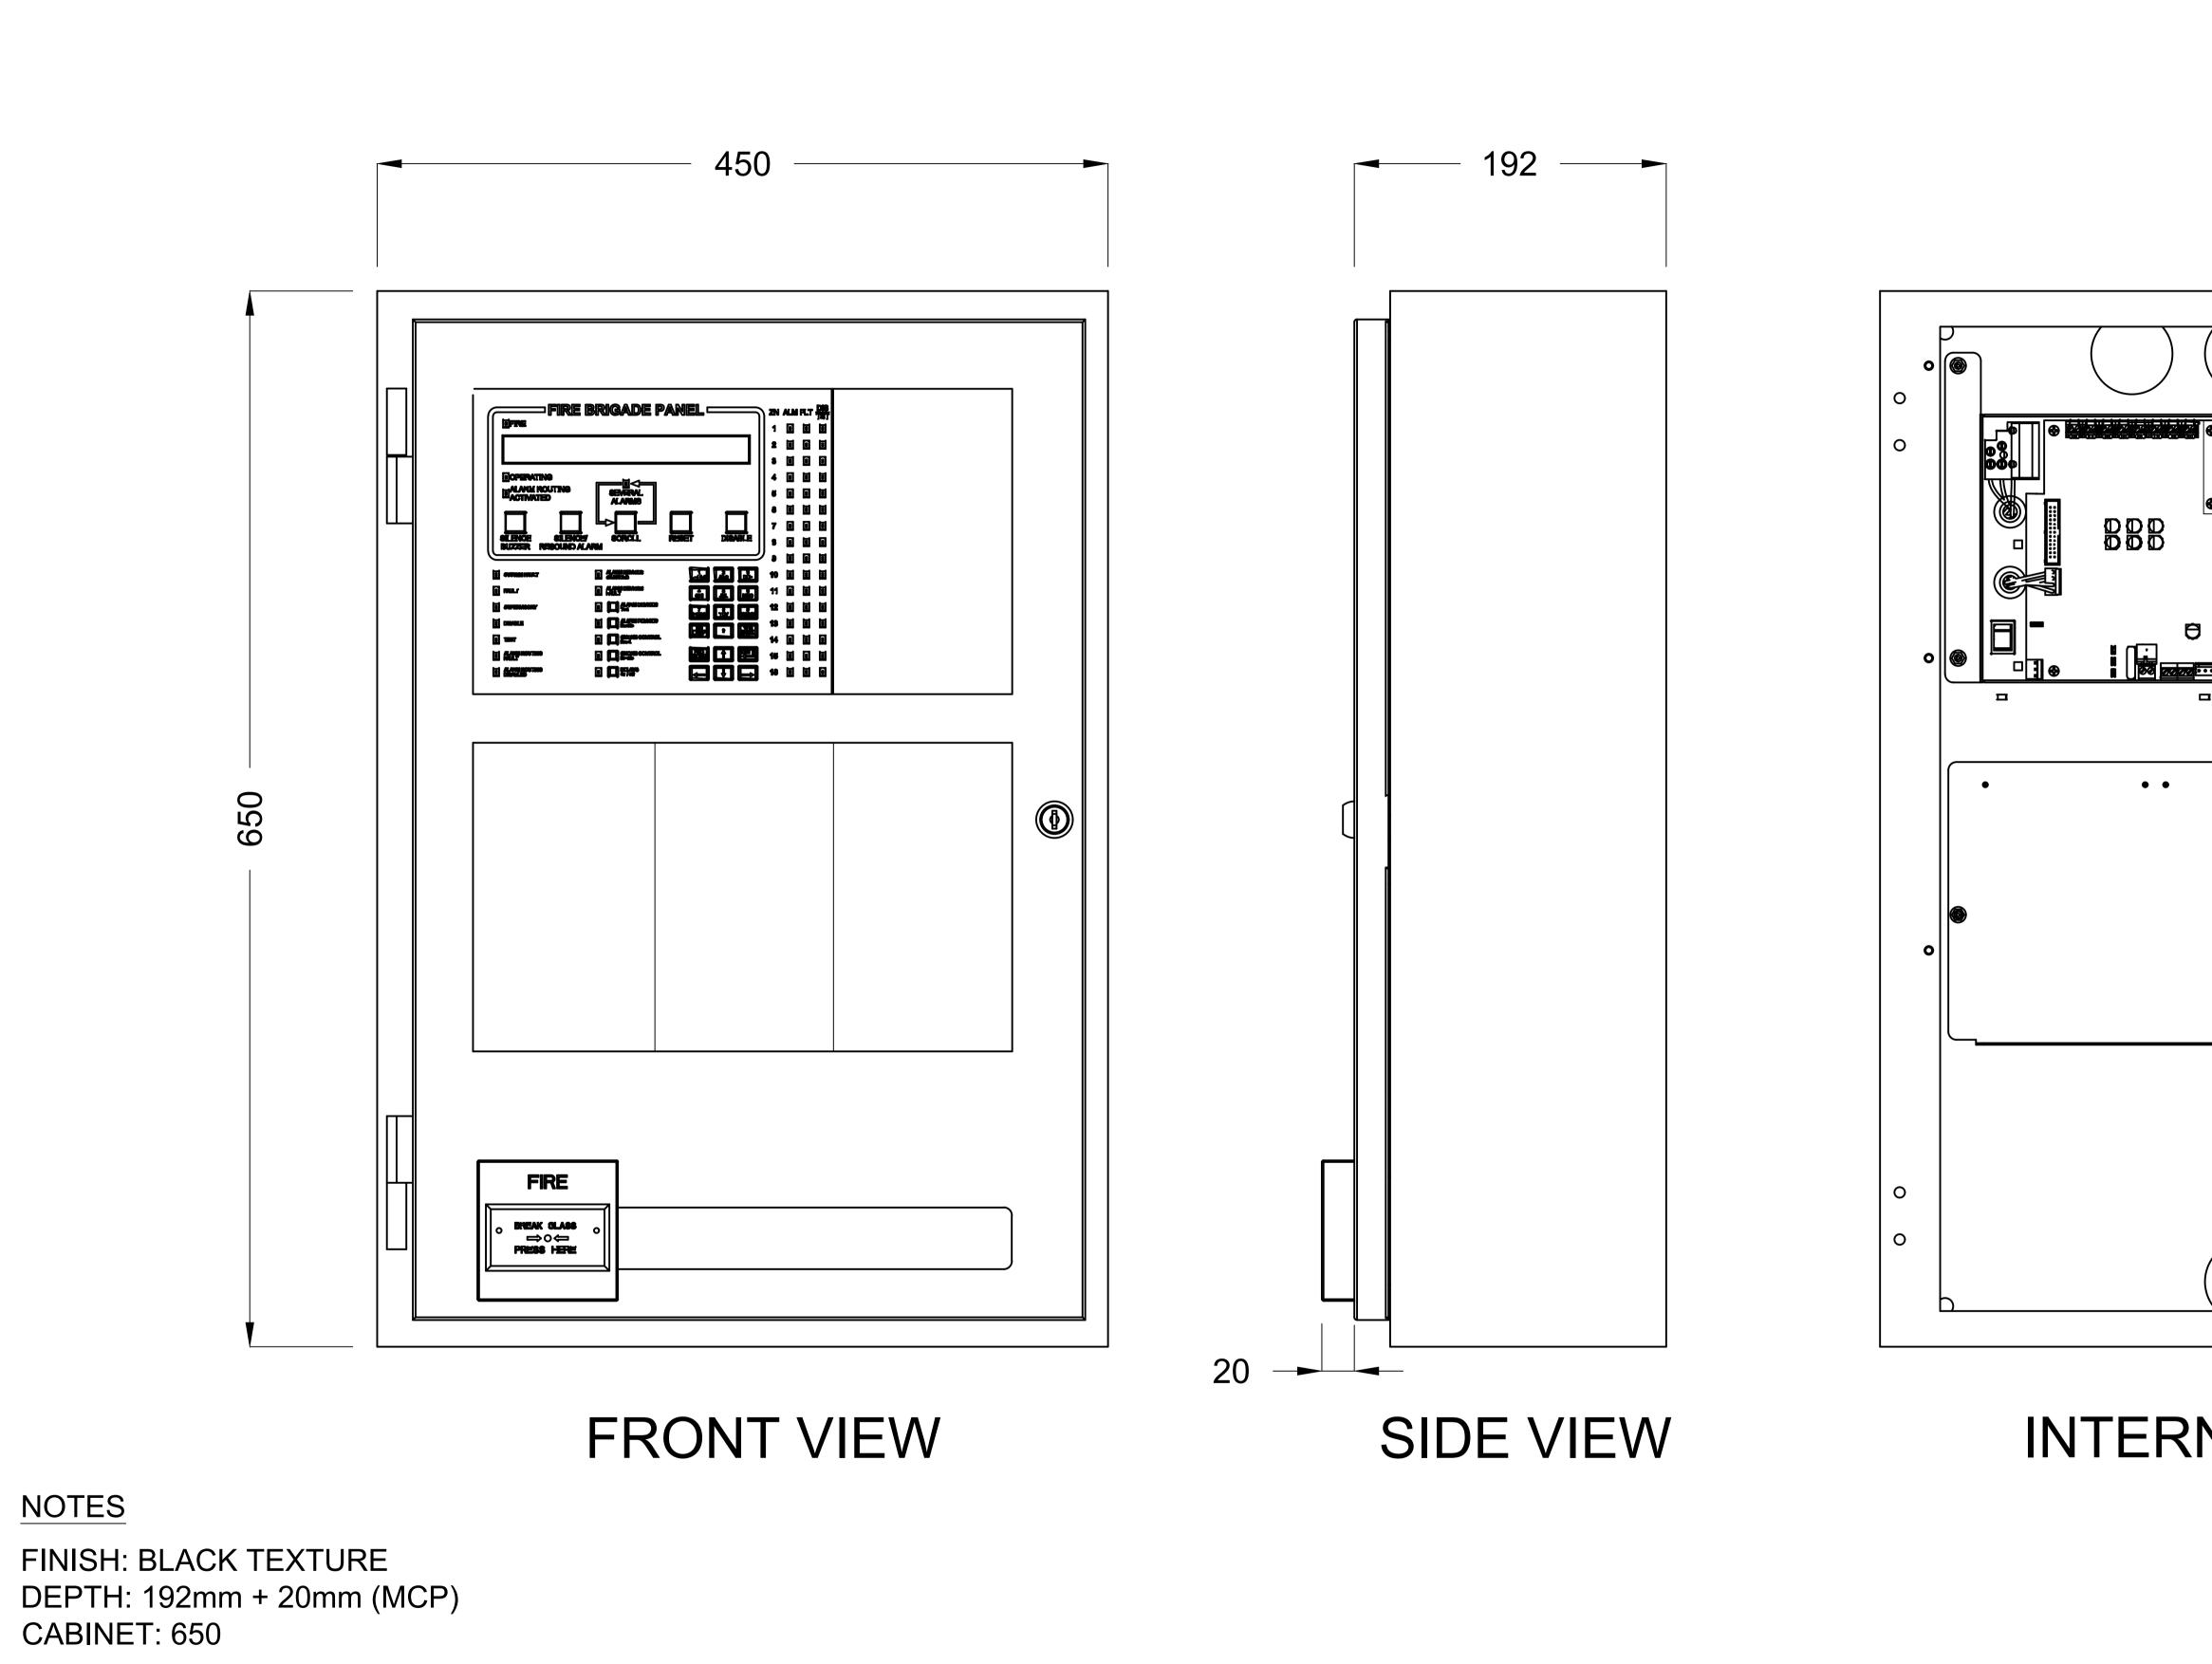

18-20 Brookhollow Avenue Baulkham Hills NSW 2153 AUSTRALIA Tel: (02) 8850 2888 Fax: (02) 8850 2999

| NAL VIEW                                                             |      |
|----------------------------------------------------------------------|------|
| Title:<br>FIRESENSE<br>650 - 1600 FIRE PANEL<br>PRESENTATION DRAWING |      |
| Sheet:Scale:Drawing No:A1NTS                                         | Rev: |
|                                                                      |      |