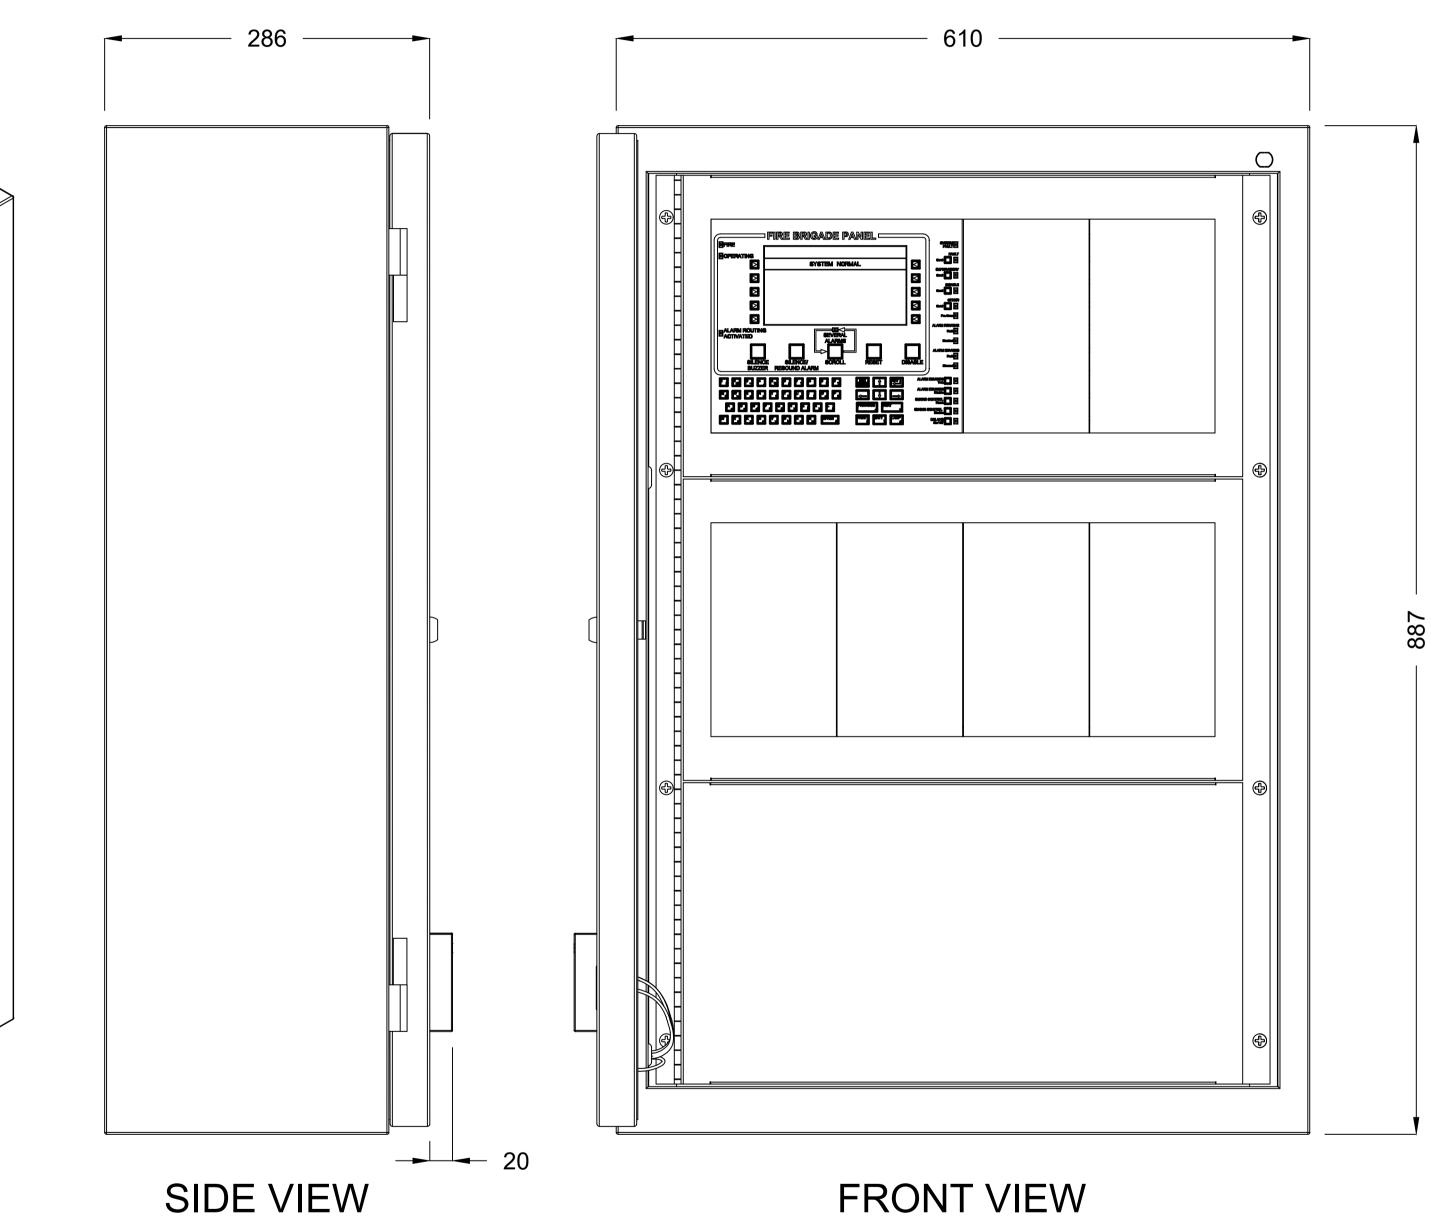

## FINISH: BLACK TEXTURE DEPTH: 286mm + 20mm (MCP) CABINET: 18U

|     |                                      |       |          |      | COPYRIGHT                                                          |
|-----|--------------------------------------|-------|----------|------|--------------------------------------------------------------------|
|     |                                      |       |          |      | "This document is & shall<br>remain the property of<br>FireSense.  |
|     |                                      |       |          |      | Unauthorised use of this<br>document in any way<br>is prohibited." |
| Rev | Revise on CAD. DO NOT amend by hand. | Drawn | Approved | Date | is promblied.                                                      |