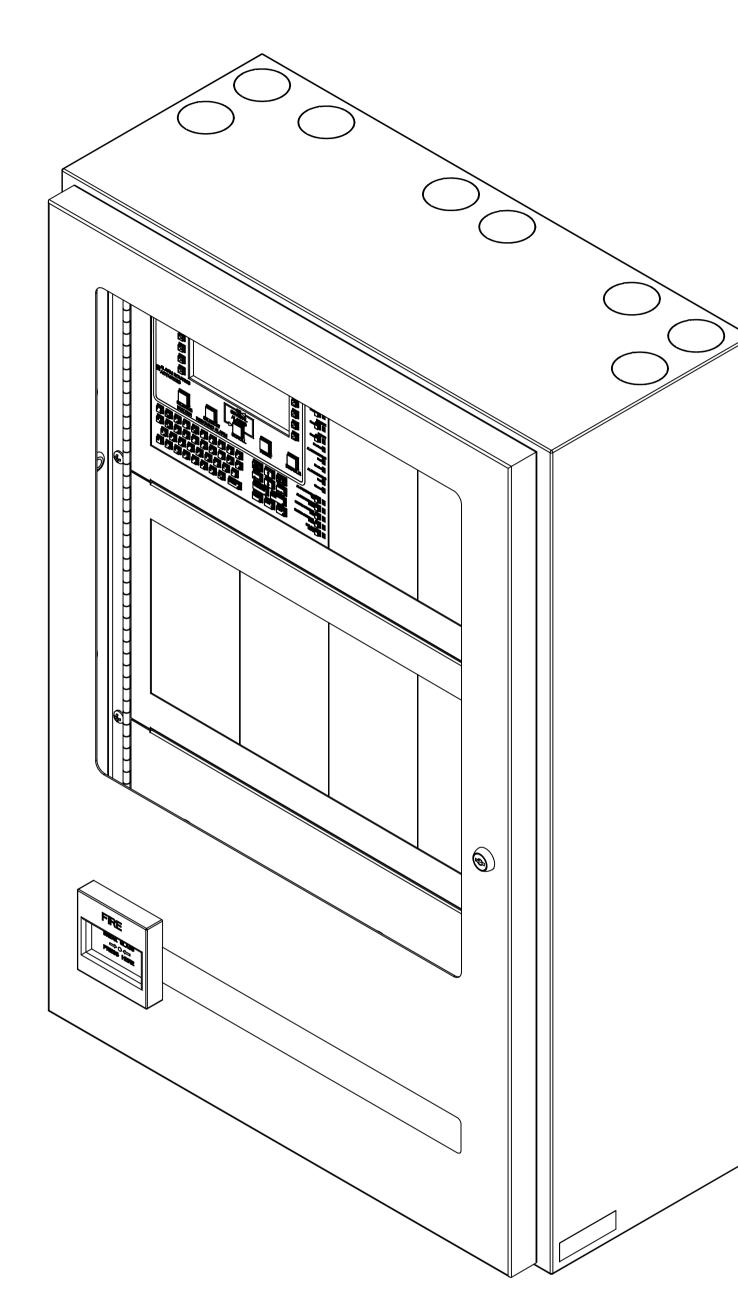

## **ISOMETRIC VIEW**

## FINISH: BLACK TEXTURE DEPTH: 286mm + 20mm (MCP) CABINET: 18U

|     |                                      |       |          |      | COPYRIGHT                                                          |
|-----|--------------------------------------|-------|----------|------|--------------------------------------------------------------------|
|     |                                      |       |          |      | "This document is & shall<br>remain the property of<br>FireSense.  |
|     |                                      |       |          |      | Unauthorised use of this<br>document in any way<br>is prohibited." |
| Rev | Revise on CAD. DO NOT amend by hand. | Drawn | Approved | Date | is promblied.                                                      |