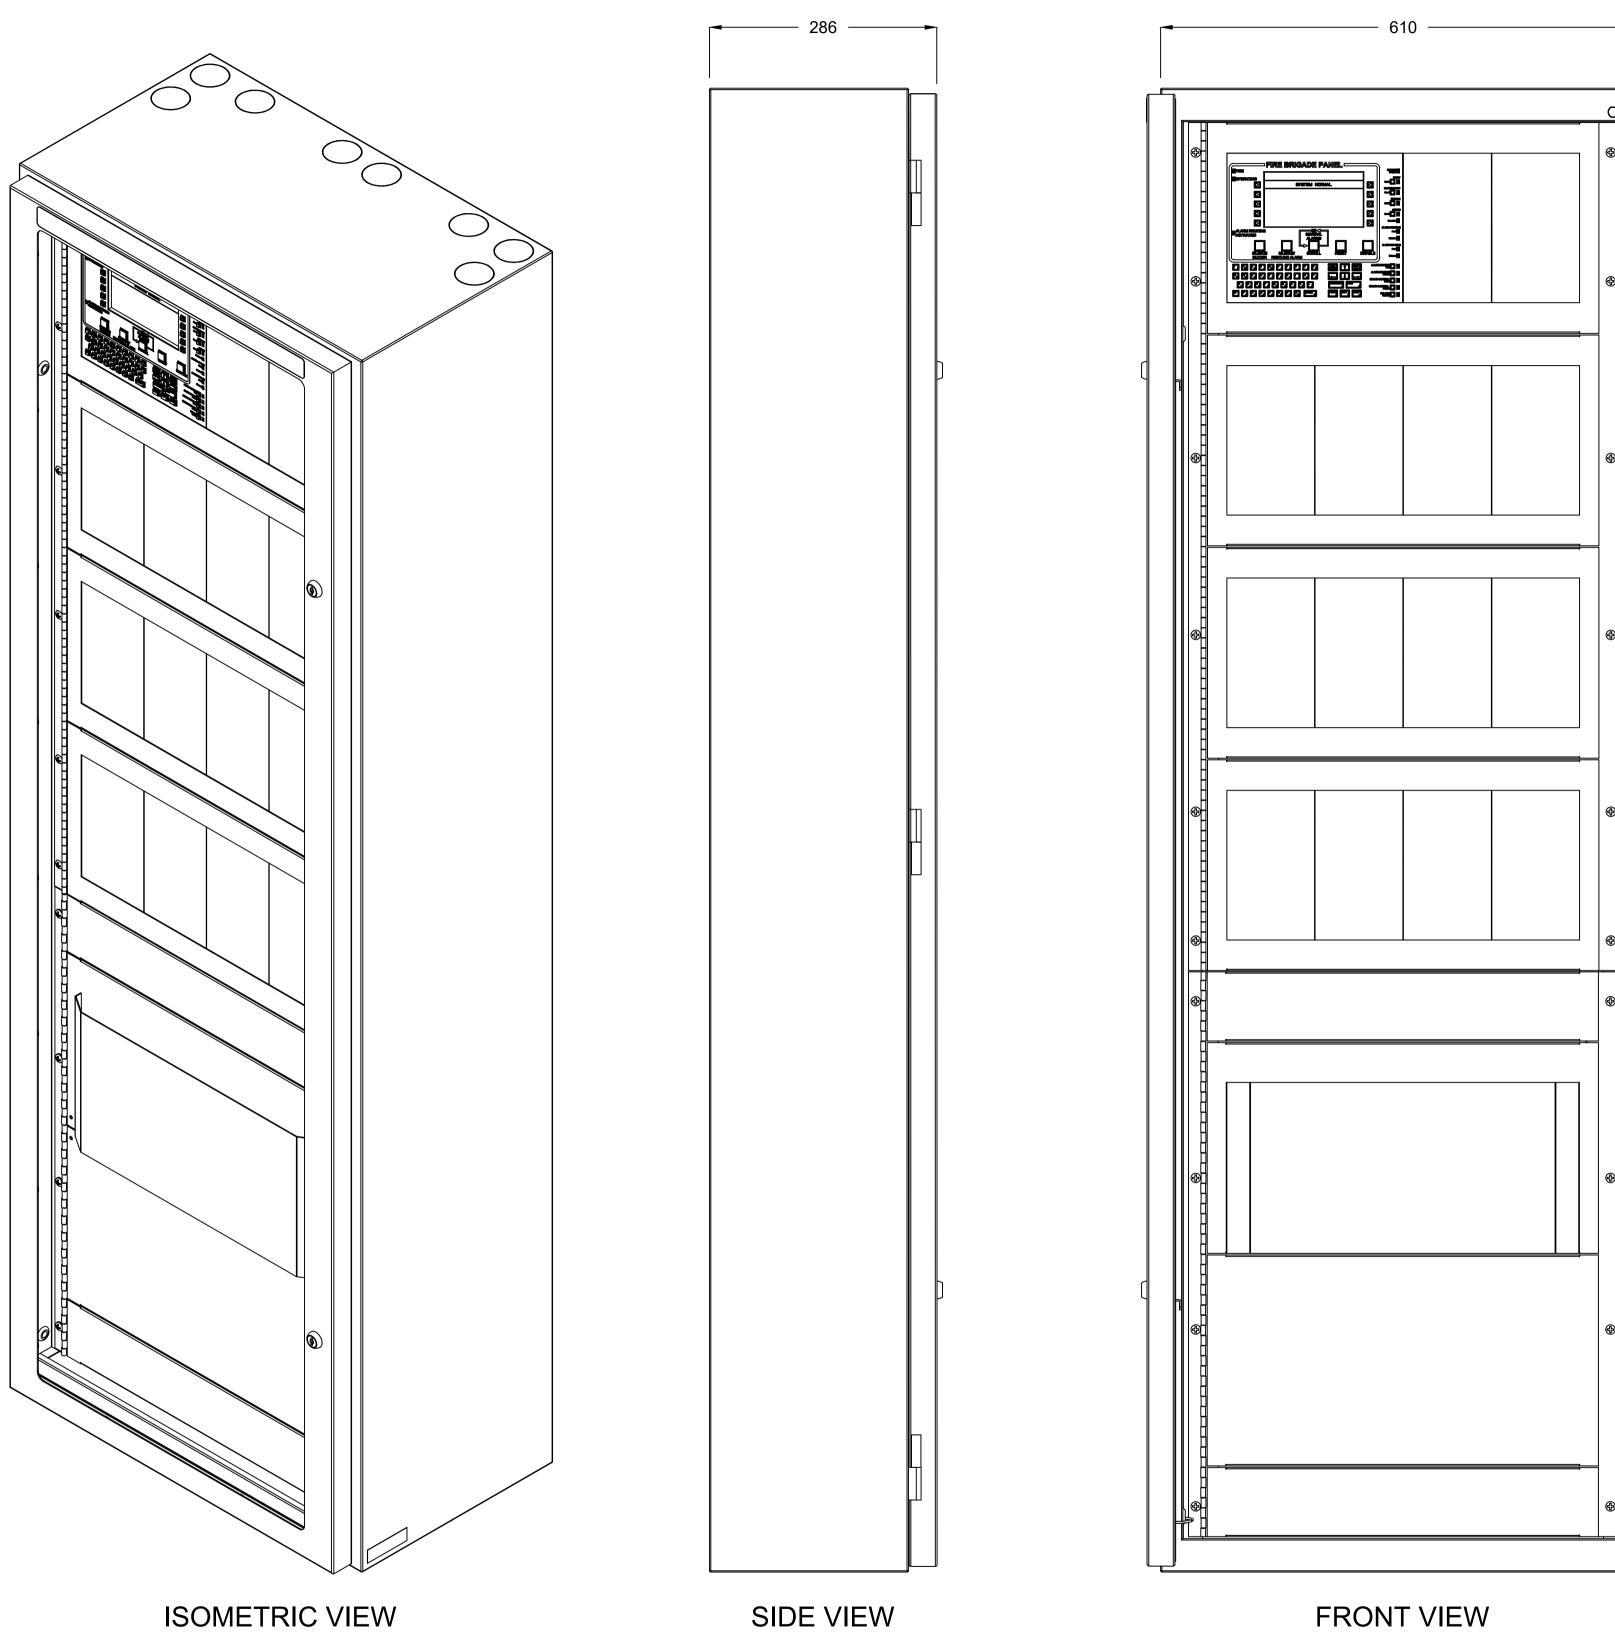

## FINISH: BLACK TEXTURE DEPTH: 380mm CABINET: 40U

|     |                                      |       |          |      | COPYRIGHT                                                         |
|-----|--------------------------------------|-------|----------|------|-------------------------------------------------------------------|
|     |                                      |       |          |      | "This document is & shall<br>remain the property of<br>FireSense. |
|     |                                      |       |          |      | Unauthorised use of this                                          |
| Rev | Revise on CAD. DO NOT amend by hand. | Drawn | Approved | Date | document in any way<br>is prohibited."                            |

| @                                                          |            |  |  |  |  |  |  |  |  |
|------------------------------------------------------------|------------|--|--|--|--|--|--|--|--|
| \$                                                         |            |  |  |  |  |  |  |  |  |
| ⊕                                                          |            |  |  |  |  |  |  |  |  |
| Ф                                                          |            |  |  |  |  |  |  |  |  |
| Ф                                                          |            |  |  |  |  |  |  |  |  |
| <b>((()(((((((((((((</b>                                   |            |  |  |  |  |  |  |  |  |
| <b>@</b>                                                   |            |  |  |  |  |  |  |  |  |
| •                                                          |            |  |  |  |  |  |  |  |  |
| <b>(</b>                                                   |            |  |  |  |  |  |  |  |  |
| Titl                                                       | <b>9</b> . |  |  |  |  |  |  |  |  |
| FIRESENSE<br>40U - 3030 FIRE PANEL<br>PRESENTATION DRAWING |            |  |  |  |  |  |  |  |  |
| Sheet:Scale:Drawing No:Rev:A1NTS                           |            |  |  |  |  |  |  |  |  |