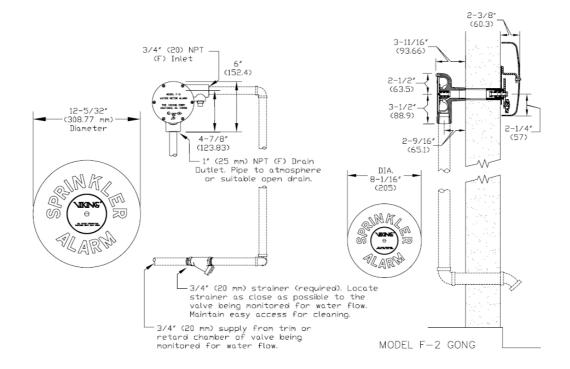

#### Features:

- Tapped 3/4" NPT on the inlet and 1" NPT on the drain outlet.
- Rated water working pressure is 250 PSI (17.2 bar).

### **Description:**

The Viking water motor alarms are mechanical devices actuated by a flow of water. They are designed to sound a continuous alarm while a sprinkler system operates. An alarm is a required component of every sprinkler system having more than 20 sprinklers.